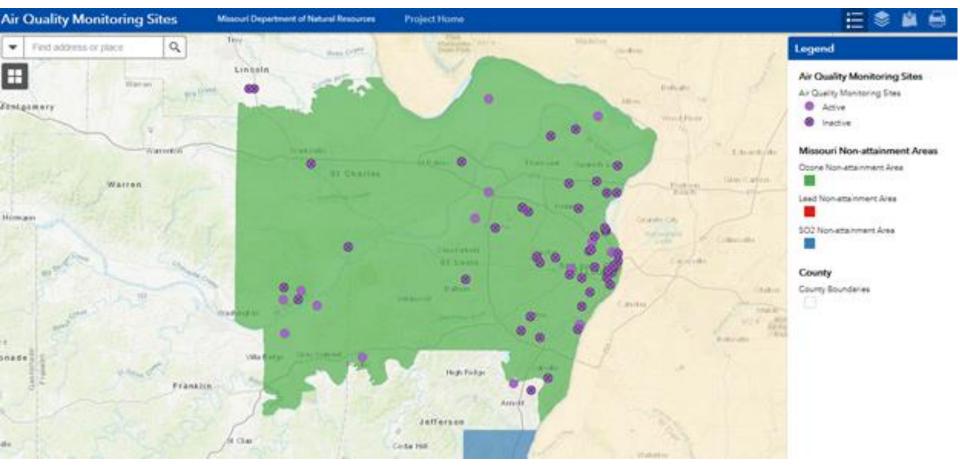

## Air Quality Monitoring Sites

44 39.496 Degrees

Missouri Department of Natural Resources

Project Home

0 4 2

5

2019