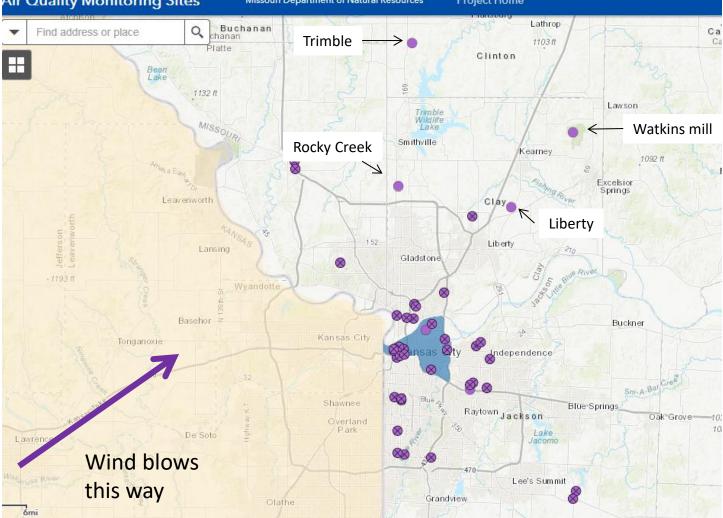

## Kansas City

| Liberty      | Clay    |
|--------------|---------|
| RG South     | Cass    |
| Rocky Creek  | Clay    |
| Trimble      | Clinton |
| Watkins Mill | Clay    |

| 65 | 62             | 66                    | 69                             | 74                                      |
|----|----------------|-----------------------|--------------------------------|-----------------------------------------|
| 65 | 65             | 61                    | 63                             | 66                                      |
| 66 | 68             | 69                    | 70                             | 72                                      |
| 64 | 68             | 69                    | 66                             | 69                                      |
| 67 | 64             | 66                    | 69                             | 72                                      |
|    | 65<br>66<br>64 | 65 65   66 68   64 68 | 65 65 61   66 68 69   64 68 69 | 65 65 61 63   66 68 69 70   64 68 69 66 |

## Air Quality Monitoring Sites

44 39.496 Degrees

Missouri Department of Natural Resources

Project Home

0 4 2

5

2019