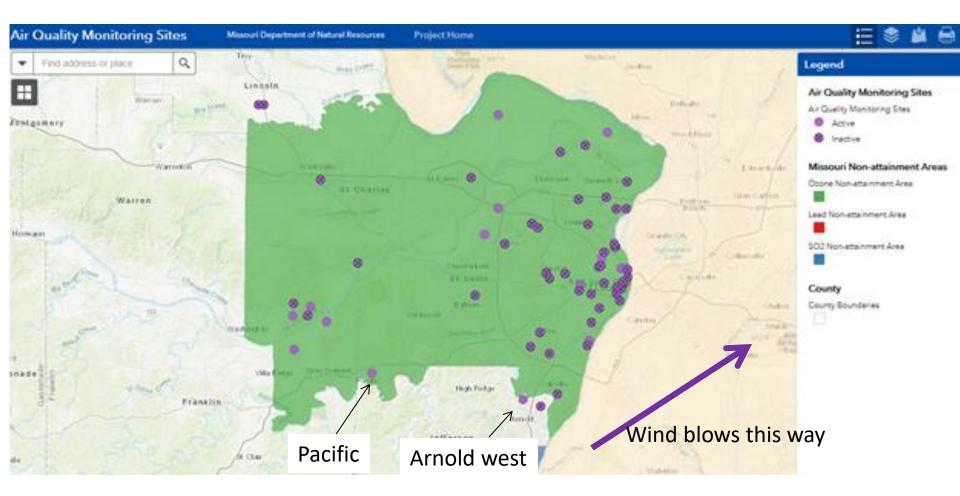

## Air Quality Monitoring Sites

44 39.496 Degrees

Missouri Department of Natural Resources

Project Home

0 4 2

5

2019