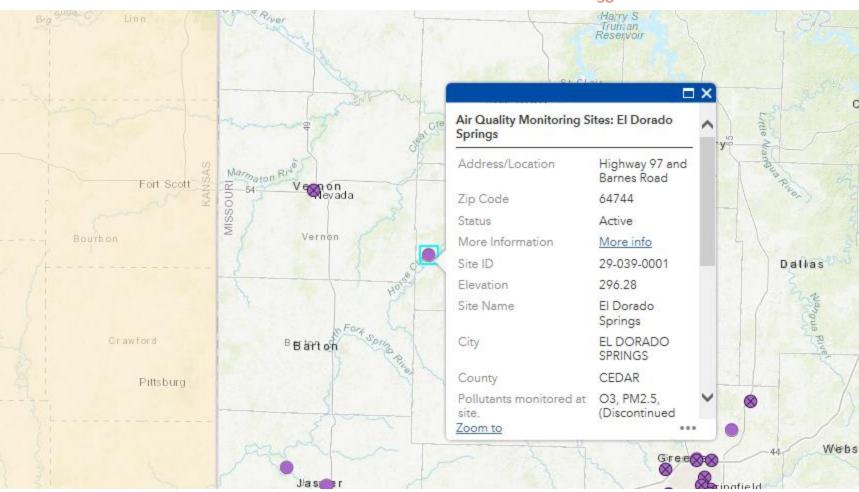

## Outstate

| Alba              | Jasper   |
|-------------------|----------|
| Branson†          | Taney    |
| El Dorado Springs | Cedar    |
| Finger Lakes      | Boone    |
| Mark Twain*       | Monroe   |
| New Bloomfield    | Callaway |
| Savannah          | Andrew   |